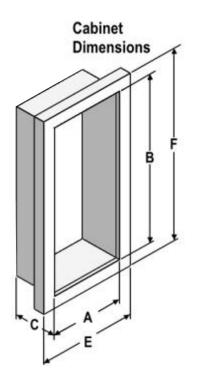

## SURFACE MOUNTED SQUARE SUBMITTAL: DIMENSIONS

| TRIM & DOOR SERIES # |                  | Tub I.D. |         |       | Frame O.D. |        | Wall Opening |   |   |
|----------------------|------------------|----------|---------|-------|------------|--------|--------------|---|---|
| Model                | Trim Style       | Α        | В       | С     | Е          | F      | W            | Η | D |
|                      | Surf. Mtd Square |          |         |       | 12 3/8     | 21 3/8 | -            | ı |   |
| 1013                 | Surf. Mtd Square | 13 11/16 | 27 3/16 | 6 1/2 | 13 7/8     | 27 3/8 |              |   |   |
| 2013                 | Surf. Mtd Square | 13 11/16 | 30 3/16 | 8 1/4 | 15 3/8     | 30 3/8 |              | ŀ |   |
| 3013                 | Surf. Mtd Square | 19 3/16  | 35 3/16 | 8 1/4 | 19 3/8     | 35 3/8 |              |   |   |
| 4013                 | Surf. Mtd Square | 23 3/16  | 30 3/16 | 8 1/4 | 19 3/8     | 35 3/8 |              | - |   |