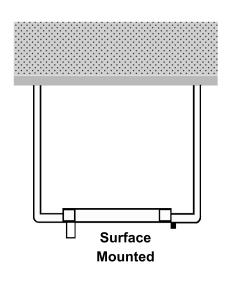

## SURFACE MOUNTED SQUARE SUBMITTAL: DIMENSIONS

| TRIM & DOOR SERIES # |                  | Tub I.D. |         |       | Frame O.D. |        | Wall Opening |   |   |
|----------------------|------------------|----------|---------|-------|------------|--------|--------------|---|---|
| Model                | Trim Style       | Α        | В       | С     | Е          | F      | W            | Η | D |
|                      | Surf. Mtd Square |          |         |       | 12 3/8     | 21 3/8 | -            | ı |   |
| 1013                 | Surf. Mtd Square | 13 11/16 | 27 3/16 | 6 1/2 | 13 7/8     | 27 3/8 |              |   |   |
| 2013                 | Surf. Mtd Square | 13 11/16 | 30 3/16 | 8 1/4 | 15 3/8     | 30 3/8 |              | ŀ |   |
| 3013                 | Surf. Mtd Square | 19 3/16  | 35 3/16 | 8 1/4 | 19 3/8     | 35 3/8 |              |   |   |
| 4013                 | Surf. Mtd Square | 23 3/16  | 30 3/16 | 8 1/4 | 19 3/8     | 35 3/8 |              | - |   |